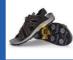

Hats can be wide brimmed straw, beanie, cap, bucket, or visor style and preferably purchased from golf retail stores.

Shoes must be regulation soft spikes, no high top golf shoes, sneakers, training shoes or joggers.

Skivvy or Turtleneck

Mandarin Collar

Golf Caps

Golf Beanies

**Bucket Style** 

Wide Brimmed

Regulation Soft Spikes

¼ length in Black or White

Sockettes

Low Cut Sport Socks

Single Colour Sun Sleeves

Regulation Soft Spikes

Knee High Socks