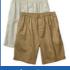

All pants should be tailored, shorts must be to the knee and should be worn with a belt. Long pants with gathering at the ankles, cargo pants, track suits pants and casual chino styles are unacceptable. Sport socks must be worn with shorts, low cut sports socks, quarter crew socks in black or white and calf length white socks are acceptable. Black business socks, with shorts, and sockettes are unacceptable.

Smart casual slacks, dress jeans, or shorts are acceptable.

Faded or torn denim jeans, cargo pants, sporting attire or gym gear, beach wear, thongs, bare feet and joggers are not permitted at any time.