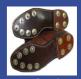

Hats can be wide brimmed straw, beanie, cap, bucket, or visor style and preferably purchased from golf retail stores.

Shoes must be regulation soft spikes, no high top golf shoes, sneakers, training shoes or joggers.