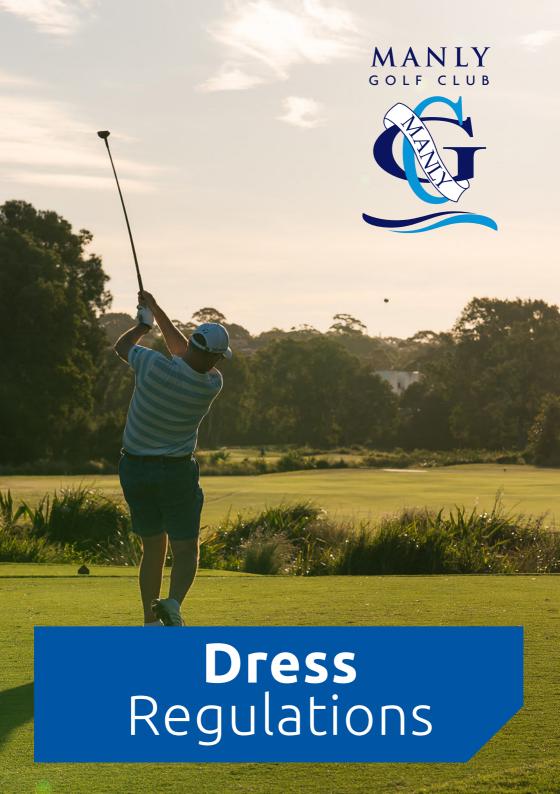

# **Dress** Regulations

Standard of dress and general appearance outlined in this document will, at all times, be maintained by all members, their guests and visitors to the club. The following guidelines are considered the minimum standard.

#### **Course and Practice Areas**

Shirts should be collared or mandarin with short or long sleeves, and must be tucked in at all times. Skivvies with rolled collar or turtle neck golf shirts are also acceptable. Sun UV protection sleeves in plain colours only may be worn.

All pants should be tailored, shorts must be to the knee and should be worn with a belt. Long pants with gathering at the ankles, cargo pants, track suits pants and casual chino styles are unacceptable. Sport socks must be worn with shorts, low cut sports socks, quarter crew socks in black or white and calf length white socks are acceptable. Black business socks, with shorts, and sockettes are unacceptable.