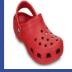

#### Clubhouse

Sandals, court shoes, casual canvas style shoes, platforms and slip on shoes are all acceptable, rubber thongs, joggers, Crocs and Birkenstock shoes are all unacceptable.

Appropriate casual wear, dresses, pants, shorts, dress jeans are all acceptable.

Non Golf Logo Caps

**Beach Hats** 

Metal Spikes

Crocs & Birkenstocks

High Tops

Sandal Golf Shoe

Thongs

Trainers

Socks Above Knee

Patterned Sun Sleeves

Sports Sandals

Thongs

Metal Spikes

Crocs

Birkenstocks

Trainers