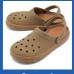

#### Clubhouse

Sandals, court shoes, casual canvas style shoes, platforms and slip on shoes are all acceptable, rubber thongs, joggers, Crocs and Birkenstock shoes are all unacceptable.

Appropriate casual wear, dresses, pants, shorts, dress jeans are all acceptable.

Non Golf Logo Caps

**Beach Hats** 

Metal Spikes

Crocs & Birkenstocks

High Tops

Sandal Golf Shoe

Thongs

Trainers

Socks Above Knee

Patterned Sun Sleeves

Sports Sandals

Thongs

Metal Spikes

Crocs

Birkenstocks

Trainers