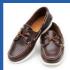

### Clubhouse

Closed Shoes with socks at all times, with the exception of Boat shoes which may be worn without socks.

Dressed shirts may be worn outside pants or tucked in. Golf Shirts must be tucked in at all times.

### **Acceptable** Clubhouse

Dress Jeans

Chino Style

Tailored Pants

Collared Shirts

Boat Shoes No Socks

Fashion Sneakers

Smart Casual