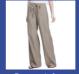

All pants should be tailored, shorts must be to the knee and should be worn with a belt. Long pants with gathering at the ankles, cargo pants, track suits pants and casual chino styles are unacceptable. Sport socks must be worn with shorts, low cut sports socks, quarter crew socks in black or white and calf length white socks are acceptable. Black business socks, with shorts, and sockettes are unacceptable.

### **Acceptable** Clubhouse

Dress Jeans

Chino Style

Tailored Pants

Collared Shirts

Boat Shoes No Socks

Fashion Sneakers

Smart Casual